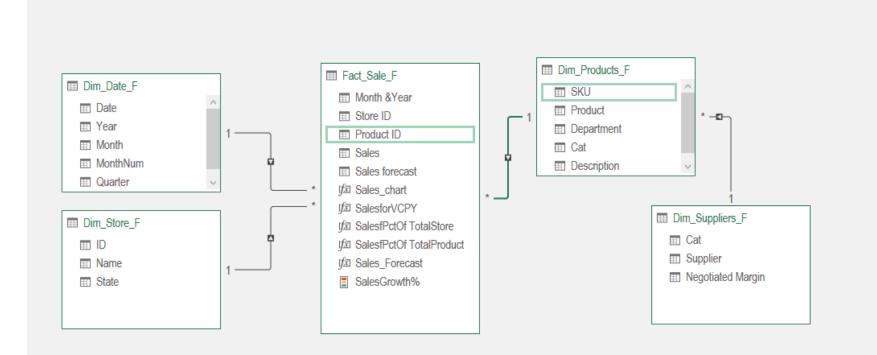

#### Data:

| Fact_Sales    | $\checkmark$       |
|---------------|--------------------|
| Dim_Stores    | <b>1</b>           |
| Dim_Suppliers | <b>1</b>           |
| Dim_Products  | $\mathbf{\Lambda}$ |