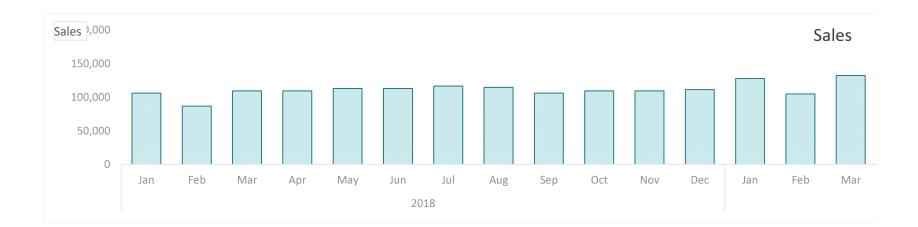

| City                  | Store Name          | Sales   | Sales(YoY) | Sales Growth(%) | Margin | Units | Sales(%) |
|-----------------------|---------------------|---------|------------|-----------------|--------|-------|----------|
| Hamilton              | Glamorous Glow      | 133,827 | 131,699    | 1.6%            | 31.00% | 692   | 26.6%    |
| Ottawa                | Blossom Beauty      | 131,699 | 109,266    | 20.5%           | 31.00% | 681   | 26.2%    |
| York (Toronto)        | Beauty Bliss        | 120,483 | 133,633    | -9.8%           | 31.00% | 623   | 24.0%    |
| Mississauga (Toronto) | Starlight Cosmetics | 116,228 | 128,025    | -9.2%           | 31.00% | 601   | 23.1%    |
| Grand Total           |                     | 502,236 | 502,623    | -0.1%           | 31.00% | 2,597 | 100.0%   |

| City                  | Name                  | Sales      | Sales (YOY) | SalesGrowth% | Sales(%) of Total |
|-----------------------|-----------------------|------------|-------------|--------------|-------------------|
| Ottawa                | <b>Blossom Beauty</b> | 11,833,260 | 10,647,349  | 11.1%        | 25.7%             |
| Hamilton              | Glamorous Glow        | 11,547,555 | 10,526,823  | 9.7%         | 25.1%             |
| Mississauga (Toronto) | Starlight Cosmetics   | 11,300,222 | 10,645,440  | 6.2%         | 24.6%             |
| York (Toronto)        | Beauty Bliss          | 11,275,506 | 10,546,317  | 6.9%         | 24.5%             |
| Grand Total           |                       | 45,956,543 | 42,365,930  | 8.5%         | 100.0%            |