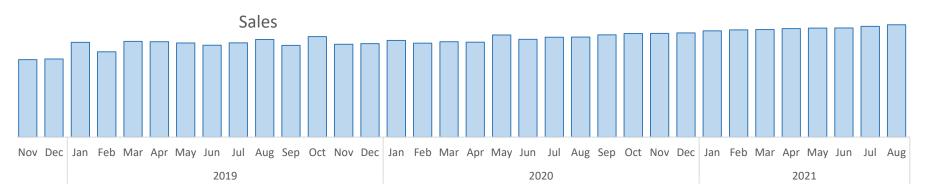

| City                  | Store Name          | Sales   | Sales(YoY) | Sales Growth(%) | Margin | Units | Sales(%) |
|-----------------------|---------------------|---------|------------|-----------------|--------|-------|----------|
| Hamilton              | Glamorous Glow      | 133,827 | 131,699    | 1.6%            | 31.00% | 692   | 26.6%    |
| Ottawa                | Blossom Beauty      | 131,699 | 109,266    | 20.5%           | 31.00% | 681   | 26.2%    |
| York (Toronto)        | Beauty Bliss        | 120,483 | 133,633    | -9.8%           | 31.00% | 623   | 24.0%    |
| Mississauga (Toronto) | Starlight Cosmetics | 116,228 | 128,025    | -9.2%           | 31.00% | 601   | 23.1%    |
| Grand Total           |                     | 502,236 | 502,623    | -0.1%           | 31.00% | 2,597 | 100.0%   |

| City                  | Name                  | Sales      | Sales (YOY) | SalesGrowth% | Sales(%) of Total |
|-----------------------|-----------------------|------------|-------------|--------------|-------------------|
| Ottawa                | <b>Blossom Beauty</b> | 11,833,260 | 10,647,349  | 11.1%        | 25.7%             |
| Hamilton              | Glamorous Glow        | 11,547,555 | 10,526,823  | 9.7%         | 25.1%             |
| Mississauga (Toronto) | Starlight Cosmetics   | 11,300,222 | 10,645,440  | 6.2%         | 24.6%             |
| York (Toronto)        | Beauty Bliss          | 11,275,506 | 10,546,317  | 6.9%         | 24.5%             |
| Grand Total           |                       | 45,956,543 | 42,365,930  | 8.5%         | 100.0%            |