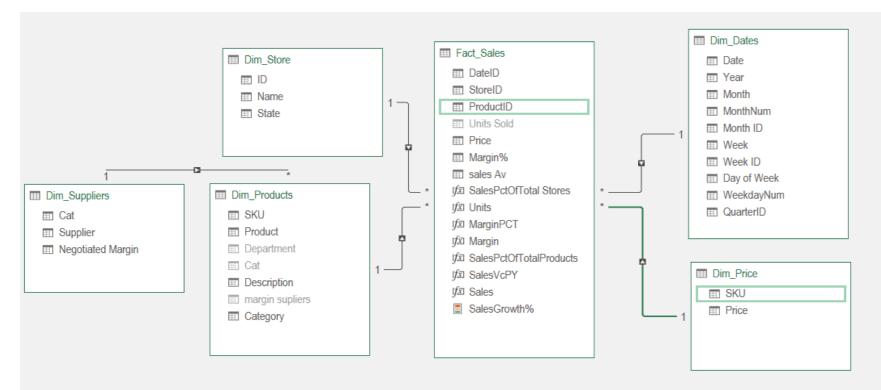

#### Data:

| Fact_Sales    | $\checkmark$       |
|---------------|--------------------|
| Dim_Stores    | <b>1</b>           |
| Dim_Suppliers | <b>1</b>           |
| Dim_Products  | $\mathbf{\Lambda}$ |