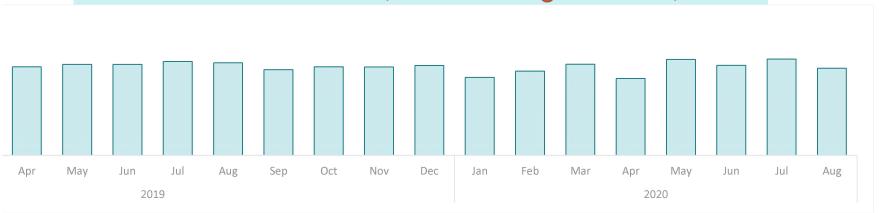

| City                  | Store Name          | Sales   | Sales(YoY) | Sales Growth(%) | Margin | Units | Sales(%) |
|-----------------------|---------------------|---------|------------|-----------------|--------|-------|----------|
| Hamilton              | Glamorous Glow      | 133,827 | 131,699    | 1.6%            | 31.00% | 692   | 26.6%    |
| Ottawa                | Blossom Beauty      | 131,699 | 109,266    | 20.5%           | 31.00% | 681   | 26.2%    |
| York (Toronto)        | Beauty Bliss        | 120,483 | 133,633    | -9.8%           | 31.00% | 623   | 24.0%    |
| Mississauga (Toronto) | Starlight Cosmetics | 116,228 | 128,025    | -9.2%           | 31.00% | 601   | 23.1%    |
| Grand Total           |                     | 502,236 | 502,623    | -0.1%           | 31.00% | 2,597 | 100.0%   |

| City                  | Name                  | Sales      | Sales (YOY) | SalesGrowth% | Sales(%) of Total |
|-----------------------|-----------------------|------------|-------------|--------------|-------------------|
| Ottawa                | <b>Blossom Beauty</b> | 11,833,260 | 10,647,349  | 11.1%        | 25.7%             |
| Hamilton              | Glamorous Glow        | 11,547,555 | 10,526,823  | 9.7%         | 25.1%             |
| Mississauga (Toronto) | Starlight Cosmetics   | 11,300,222 | 10,645,440  | 6.2%         | 24.6%             |
| York (Toronto)        | Beauty Bliss          | 11,275,506 | 10,546,317  | 6.9%         | 24.5%             |
| Grand Total           |                       | 45,956,543 | 42,365,930  | 8.5%         | 100.0%            |